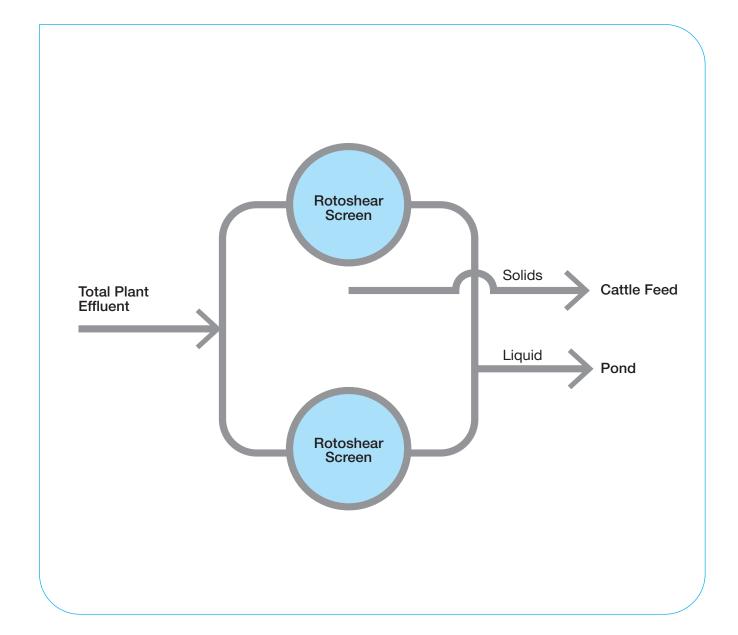

## Results

The two Rotoshear® units have handled a combined peak flow of 12,000 GPM, a full 2,000 GPM over the anticipated peak flow.

Carrot tops, pieces, seed stems, and grit are removed and sold as cattle feed. Screening has also reduced the amount of organics in the ponds, and has significantly reduced odors.

| DESIGN DATA |                                                       |
|-------------|-------------------------------------------------------|
| Application | Total plant effluent, carrot processing               |
| Equipment   | Two Rotoshear® units, Model HRS60120 x .040" (1.0 mm) |
| Flow Rate   | Variable up to 6,150 GPM (1,395 M3/H) each            |